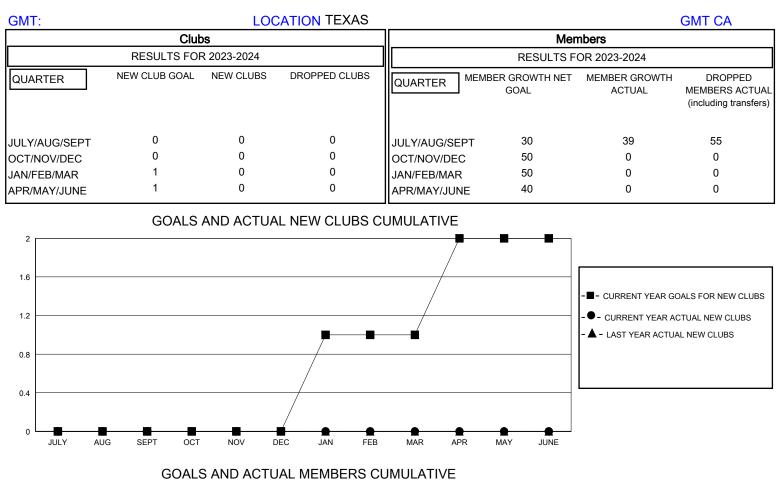

## MONTHLY MEMBERSHIP PROGRESS REPORT

District 2 A1

Results as of: 9/30/2023





| DROPPED CLUBS: 0 |    | 10 CLUBS OF 39 ADDED 1 OR MORE<br>NEW MEMBERS | GENDER DISTRIBUTION        |              |     |
|------------------|----|-----------------------------------------------|----------------------------|--------------|-----|
|                  |    |                                               | MALE                       | 647 (65.82%) |     |
|                  |    |                                               | FEMALE                     | 336 (34.18%) |     |
| DROPPED MEMBERS  |    |                                               |                            |              |     |
| DECEASED         | 4  | CLICK HERE FOR CUMULATIVE<br>MEMBERSHIP DATA  | TOTAL FAMILY UNIT MEMBERS  |              | 111 |
| CLUB CANCELLED   | 0  |