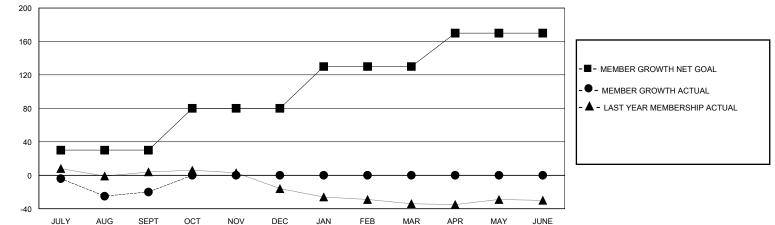

## MONTHLY MEMBERSHIP PROGRESS REPORT

District 2 A1

Results as of: 9/30/2023





| DROPPED CLUBS: 0 |    | 10 CLUBS OF 39 ADDED 1 OR MORE<br>NEW MEMBERS | GENDER DISTRIBUTION        |              |     |
|------------------|----|-----------------------------------------------|----------------------------|--------------|-----|
|                  |    |                                               | MALE                       | 647 (65.82%) |     |
|                  |    |                                               | FEMALE                     | 336 (34.18%) |     |
| DROPPED MEMBERS  |    |                                               |                            |              |     |
| DECEASED         | 4  | CLICK HERE FOR CUMULATIVE<br>MEMBERSHIP DATA  | TOTAL FAMILY UNIT MEMBERS  |              | 111 |
| CLUB CANCELLED   | 0  |